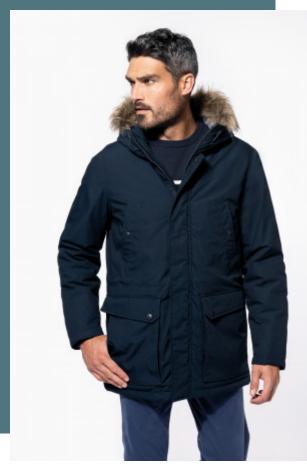

## Winterparka

Chest pockets with press studs.

Removable faux fur hood.

Ribbed inner cuffs.

Thick canvas in 65% polyester/35% cotton. Padded lining in 100% polyester. Zip fastening concealed beneath placket and press studs. Lined and padded hood with detachable fake fur. 4 outer pockets at the front: 2 large double opening pockets with press stud flaps and 2 chest pockets with piping and press stud. 1 inner pocket with tear release fastening. Inner drawstring to adjust size. Ribbed inside cuffs. Zip at chest and zip access at hem for decoration.