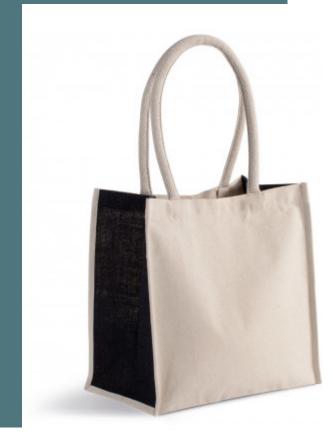

## Cotton/jute tote bag - 17 L

Conscious collection: natural materials and environmentally friendly.

Very resistant fabric that is easy to decorate.

Capacity

17 I

Contrasting side panels in jute canvas for an attractive and original look.

Cotton canvas tote bag with contrasting side panels in jute canvas. 55 cm cotton handles.

| Sizes |  |
|-------|--|
|       |  |

Dimensions

30 cm x 19 cm x 30 cm

One Size

Grammage

310 gsm

All rights reserved ©