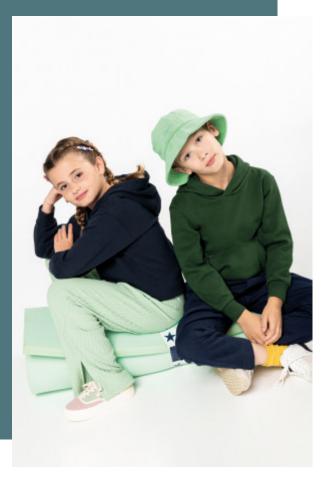

## Kids' hooded sweatshirt

Casual sportswear look.

Made of brushed fleece for optimal comfort.

Perfect for everyday casual wear.

80% cotton/20% polyester. Brushed fleece. Set-in sleeves. Lined hood. Kangaroo pockets. Ribbed cuffs and hem.