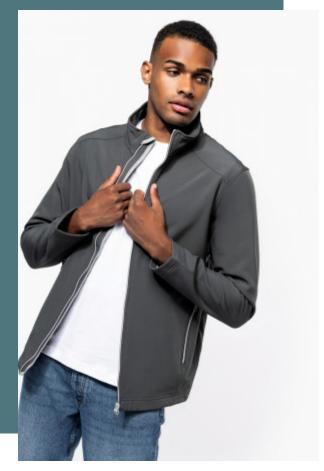

# Men's 2-layer softshell jacket

2-layer softshell for optimal heat retention.

Water-repellent outer, microfleece inner.

Offers perfect comfort thanks to its elastic fabric.

Outer: 95% polyester/5% elastane. Inner: 100% polyester microfleece. Water-repellent fabric. Fitted style. 2 zipped outer pockets. Contrasting zip fastenings. Drop hem. Overstitching finish on shoulders and sides.