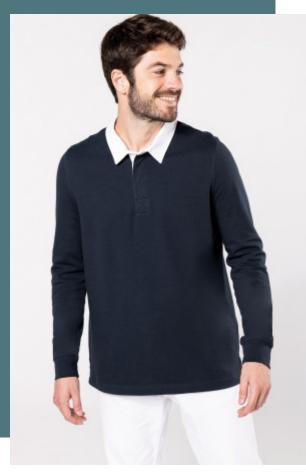

# Rugby polo shirt

Iconic rugby polo shirt.

Sports look and polo neck.

Casual fit in combed cotton pre-shrunk jersey.

100% combed preshrunk cotton jersey. Neck in contrasting white cotton twill (except Red and Dark Grey colourways in contrasting Black cotton twill). 3-button placket. 1x1 ribbed cuffs. Twill tape on inner neck and side slits.