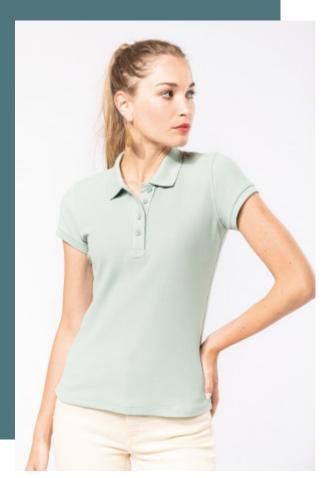

# Ladies' organic piqué short-sleeved polo shirt

The ultimate classic polo shirt in organic cotton.

Slim fit so it hangs perfectly.

Organic Collection. NO LABEL.

Plain colourways: 100% cotton. Wine Heather, Ocean Blue Heather and French Navy Heather colourway: 80% cotton/20% polyester. Grey Heather: 70% cotton/30% viscose. All colourways are made from organic cotton. Slim fit. 1x1 ribbed neck and cuffs. Placket with 4 matching buttons. Twill tape on inner neck and side slits. No brand label at neck, only size tag for easy relabelling.

#### Grammage

XS - S - M - L - XL - XXL 220 gsm

## **Colours**

Cream

**Country of origin** 

Sage