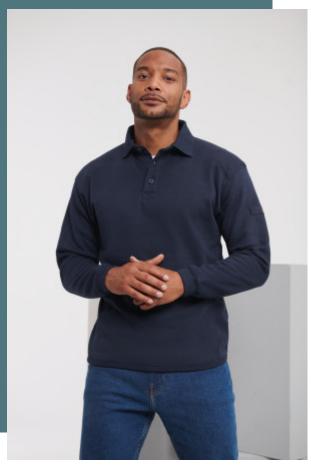

# **Heavy Duty Collar Sweatshirt**

SpotShield $^{\text{TM}}$  anti-stain protective coating.

Smooth weave perfect for printing.

Side slits for greater freedom of movement.

80% combed ringspun cotton/20% polyester. SpotShield™ stain-resistant coating. Double layered shoulder panels. Panelled construction for better fit and flexibility. Side darts for better fit and flexibility. Plastic-coated metal buttons, suitable for the food industry. Elasticated pen holder on top sleeve. Suitable for 60°C wash and tumble dry.

### Sizes Grammage

S - M - L - XL 300 gsm - XXL - 3XL -4XL