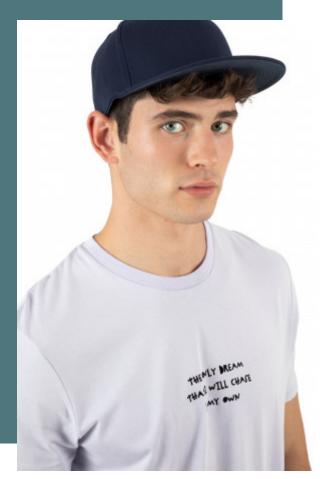

## Flexfit cap - 5 panels

Blend of fabrics to protect against heat as well as cold while ensuring comfort, softness, resistance, and a lightweight feel.

Flexfit ® technology with elasticated band for greater comfort and support.

Inner backing to maintain the cap's original shape.

87% acrylic/11% wool/2% elastane. 5 panels. Flat peak and reinforced inside crown to maintain shape. Flexfit® technology with elasticated band for added comfort and support.