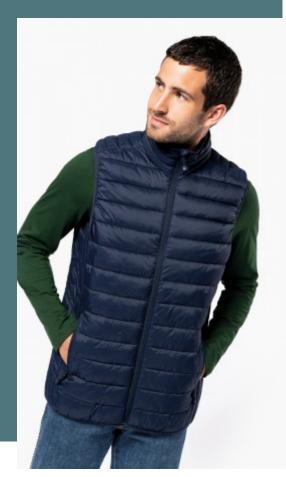

## Men's lightweight sleeveless fake down jacket

Practical, warm and super light.

Hard-wearing, supple and easy-care material.

Folds up into storage bag.

Plain colors : 100% polyamide. Marl Silver : 70% polyester/30% polyamide. Marl Dark Grey: 70% polyamide/30% polyester. Polyamide inner lining. Warm and ultra-light. Compressible in its storage bag. 2 zipped pockets in front. Contrasting interior: Convoy Grey for Black, Red, Marl Dark Grey and Marl Silver; Navy for Light Royal Blue, Mineral Green, Dark Khaki and Wine; Black for Forest Green; Dark Khaki for Jungle Camo. Tone-on-tone interior: Burnt Ochre for Burnt Ochre; Navy for Navy; White for White.