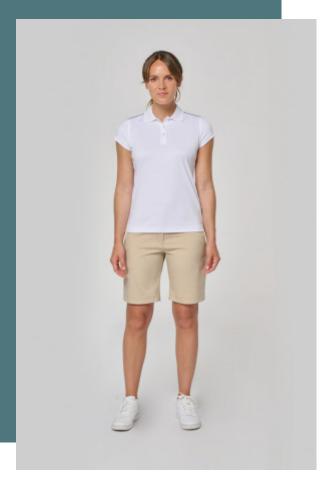

## Ladies' Bermuda shorts

Supple and water-repellent material for optimal comfort.

Elegant slim fit.

2 deep side pockets and 2 back pockets with piping and flaps.

96% polyester/4% elastane. Water-repellent soft fabric to ensure optimal comfort. Elegant slim fit. Belt loops. 2 deep side pockets and 2 back piped pockets with flap.