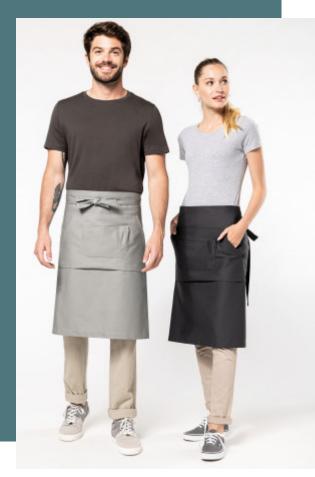

## **Cotton long apron**

Washable at 60°: perfect for professional use.

Easy-care.

Practical and functional.

100% cotton. Domestic washing at 60°C. 1 large kangaroo pocket and one pocket with two compartments. Width 90 cm - Length 62.5 cm. Denim colour : this product has been specially treated and appears intentionally aged. This manufacturing process results in colour variations between products and makes each piece unique.

| Sizes    | Grammage |
|----------|----------|
| One Size | 280 gsm  |

All rights reserved ©