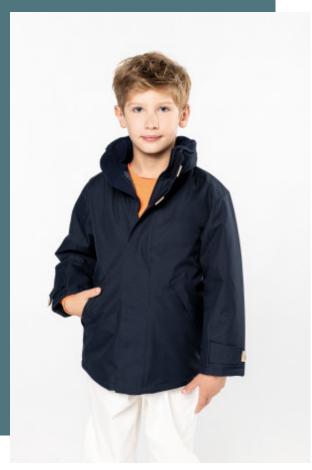

## Kids' parka

Supple and hard-wearing fabric with a thermal memory.

Quilted lining for heat retention and optimal comfort.

Thick, functional and comfortable.

100% polyester Oxford outer. 100% quilted polyester lining. Full zip with studded storm flap and tear release fastening. 2 zipped side pockets. 2 inner pockets, including 1 for mobile phone. Concealed hood in fleece-lined collar. Zip access for decoration.