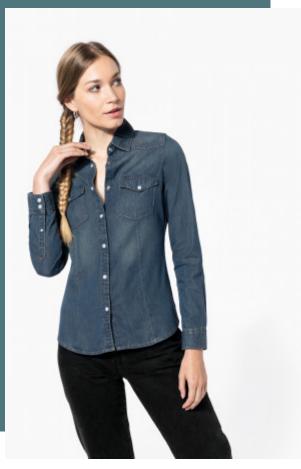

## Ladies' long-sleeved denim shirt

Comfortable and fashionable tailored fit.

Soft to the touch and excellent printability.

Trendy faded vintage look.

100% cotton. Enzyme-washed shirt. Fitted style. Decorative stud buttons. 2 studded chest pockets with flap. Front and back yokes. Studded cuffs. Shaped hem. This product has been specially treated and appears intentionally aged. This manufacturing process results in colour variations between products and makes each piece unique.

### **Sizes** Grammage

XS - S - M - L 150 gsm - XL - XXL